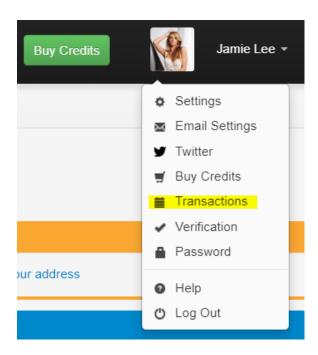

## Where can I see what I have spent?

Kirsty - 2020-07-29 - Transactions

You can view your transactions at any time by visiting the transaction page when logged into your account. The direct link to your Transactions page is:

## https://e.slixa.com/account/transactions

Or just hover over your stage name at the top right of your dashboard to select the "Transactions" option. The Transactions page shows you every credit and deduction for the entire history of your account.