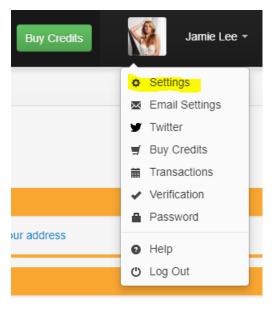

## https://e.slixa.com/account/password

You can also access this page by hovering over your stage name at the upper right of your dashboard and selecting the "settings" option.

Then click the "Password" option and follow the directions on the screen.