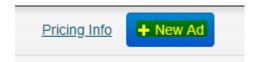

## How do I change locations on my ad?

Ria - 2020-07-29 - Ads

To change cities you just need to create a new ad and delete or pause the old one. This takes less than a minute!

Go to your Ads page (Ads tab at the top of your dashboard. Select "Pause Ad" or "Delete Ad" on the old ad, then click the "+New Ad" button to create a new ad in a different city:

## Click More

Select "Pause" or "Delete"

Click the blue button "New Ad" to create your ad:

Be sure to also change your current location by clicking on the black 'Currently in..' button located at the top of your main dashboard page: