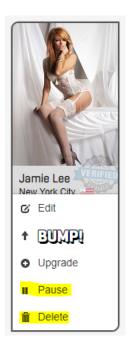

## Click More

Select "Pause" or "Delete"

Click the blue button "New Ad" to create your ad:

Be sure to also change your current location by clicking on the black 'Currently in..' button located at the top of your main dashboard page: