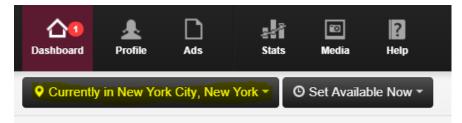

This should eliminate any confusion from people inquiring about booking with you as to where you are currently located. To change your current location, just login to your account and click on the black "Currently In..." button located near the top left of the page, then select the city that you're currently in.